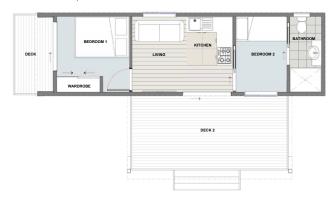

ber construction
- Full 7mm exterior plywood shear bracing skin
- NZ Construction code compliant
- Colorsteel Cladding
- Fully Insulated walls, ceiling and underfloor
- Grooved interior wall lining, smooth ceiling linings
- NZ Standards Double glazed Aluminium Joinery
- Certified Electrical with 32amp caravan connection
- Gas Califont Hotwater, Plumbed ready to connect
- High quality Melamine Kitchen cabinets with Laminate bench tops and stainless steel sink.
- Electric underbench Oven and 2 burner Cooktop
- Rangehood and Splashback
- Full bathroom with dual flush toilet, vanity, 1200x900mm modular shower, towel rails, mirror, mixer taps and extractor fan.
- Fully painted interior
- Carpet and Vinyl Flooring
- LED Lights to interior and exterior

## **FLOORPLANS**

2 Bedrooms, 1 Bathroom



### **OPTIONAL FEATURES**

- Marine grade exterior colorsteel cladding
- Macerating sewage system
- Off grid solar power system
- Timber decks and front verandah
- Heat Pump
- TV Connection
- Gas Oven and Hob

### **PRICING**

Please refer to our website for current pricing





# CONTACT