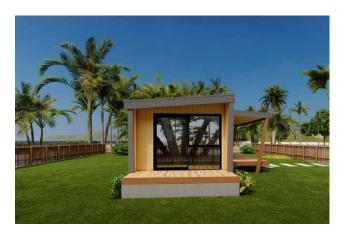

### **SPECIFICATIONS**

10m x 3m

30m<sup>2</sup>

Decks optional

Onetangi is a compact self contained living unit perfect for young families, retired living with a spare room or as quality holiday accommodation.

### **OPTIONAL FEATURES**

- Marine grade exterior colorsteel cladding
- Macerating sewage system
- Off grid solar power system
- Timber decks and front verandah
- Heat Pump
- TV Connection
- Gas Oven and Hob