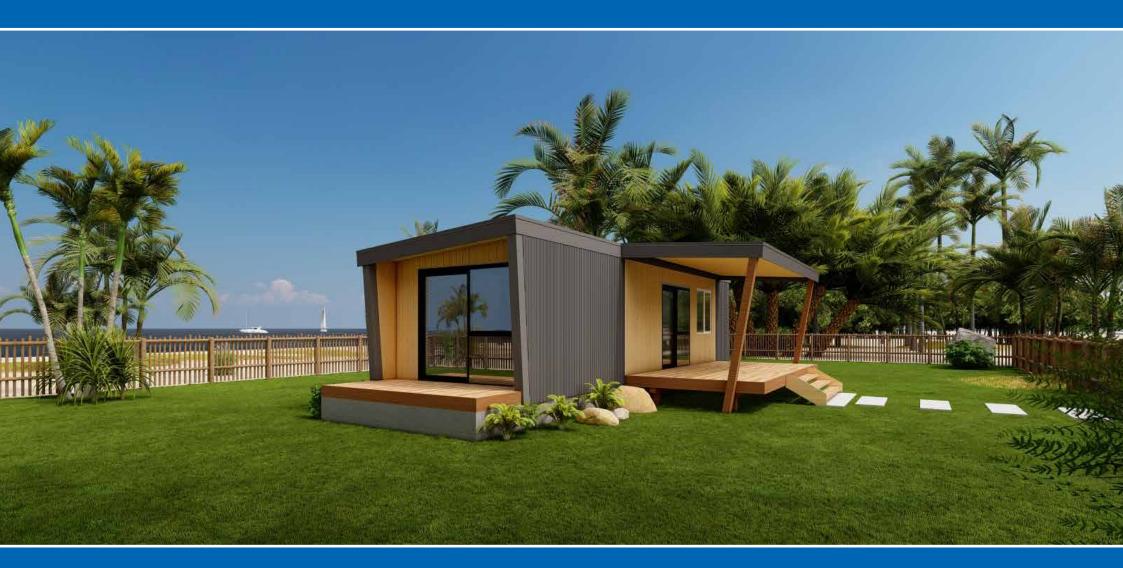

### **SPECIFICATIONS**

10m x 3m

30m<sup>2</sup>

Decks optional

Onetangi is a compact self contained living unit perfect for young families, retired living with a spare room or as quality holiday accommodation.